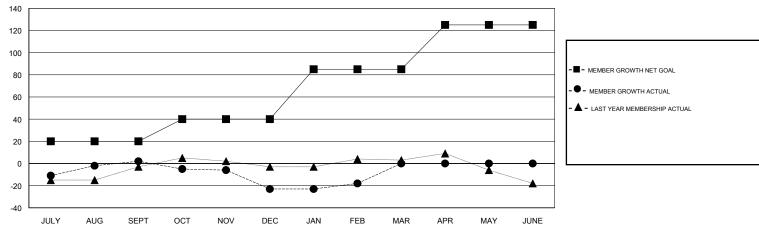

### GOALS AND ACTUAL MEMBERS CUMULATIVE

| DROPPED CLUBS: 0  DROPPED MEMBERS |     | 15 CLUBS OF 48 ADDED 1 OR MORE NEW MEMBERS | GENDER DISTRIBUTION  MALE 569 (54.04%)  FEMALE 484 (45.96%)  Women Percentage Fiscal Year Goal: 45% |    |
|-----------------------------------|-----|--------------------------------------------|-----------------------------------------------------------------------------------------------------|----|
| DECEASED                          | 6   | CLICK HERE FOR CUMULATIVE                  | TOTAL FAMILY UNIT MEMBERS                                                                           |    |
| CLUB CANCELLED                    | 0   | MEMBERSHIP DATA                            |                                                                                                     | 00 |
| OTHER                             | 100 |                                            | FAMILY MEMBERS PAYING HALF 86                                                                       |    |
| TOTAL                             | 106 |                                            |                                                                                                     |    |